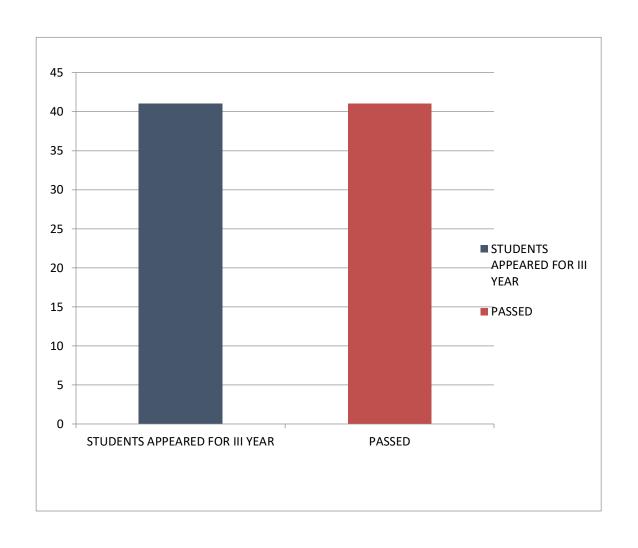

**Table – 3:**ANNUAL EXAMINATION RESULT ANALYSIS: 2019-2022

| YEAR      | NAME OF THE<br>PROGRAMME | STUDENTS APPEARED FOR III YEAR | PASSED | PASS<br>PERCENTAGE |
|-----------|--------------------------|--------------------------------|--------|--------------------|
| 2019-2022 | B.A (HEP)                | 41                             | 41     | 100%               |
|           | TOTAL                    | 41                             | 41     | 100%               |