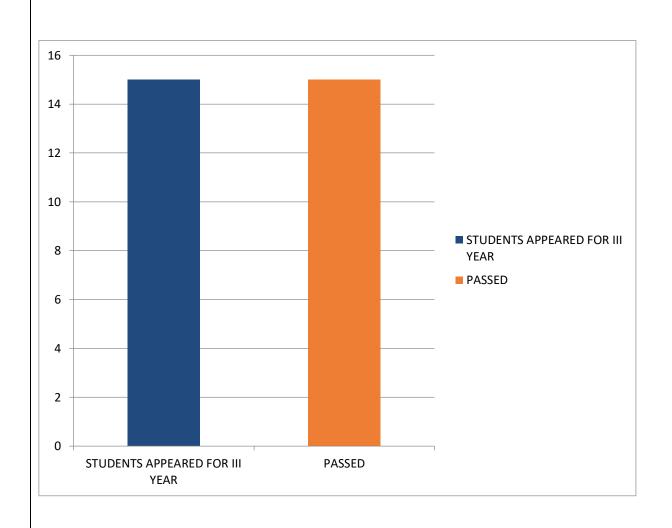

Table – 4:ANNUAL EXAMINATION RESULT ANALYSIS: 2020-2023

| YEAR      | NAME OF THE<br>PROGRAMME | STUDENTS APPEARED FOR III YEAR | PASSED | PASS<br>PERCENTAGE |
|-----------|--------------------------|--------------------------------|--------|--------------------|
| 2018-2021 | BA (HEP)                 | 15                             | 15     | 100%               |
| TOTAL     |                          | 15                             | 15     | 100%               |