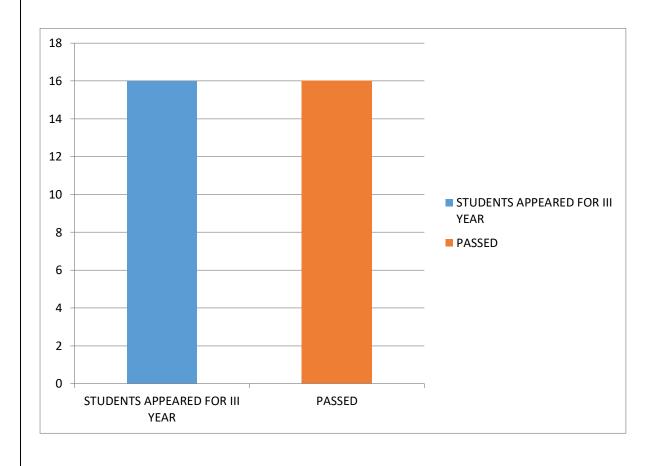

## **RESULT ANALYSIS:**

The result analysis of the department academic year wise is as follow:

Table – 1:ANNUAL EXAMINATION RESULT ANALYSIS: 2017-2020

| YEAR      | NAME OF THE<br>PROGRAMME | STUDENTS<br>APPEARED<br>FOR III YEAR | PASSED | PASS<br>PERCENTAGE |
|-----------|--------------------------|--------------------------------------|--------|--------------------|
| 2017-2020 | B.A (HEP)                | 16                                   | 16     | 100%               |
| TOTAL     |                          | 16                                   | 16     | 100%               |