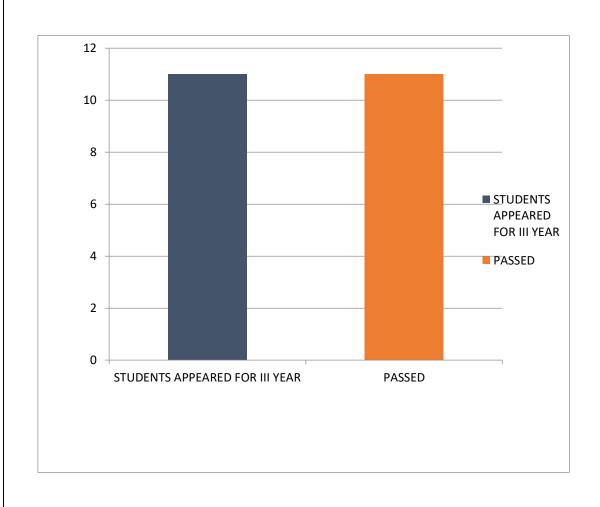

Table – 2:ANNUAL EXAMINATION RESULT ANALYSIS: 2018-2021

| YEAR      | NAME OF THE<br>PROGRAMME | STUDENTS APPEARED FOR III YEAR | PASSED | PASS<br>PERCENTAGE |
|-----------|--------------------------|--------------------------------|--------|--------------------|
| 2018-2021 | B.A (HEP)                | 11                             | 11     | 100%               |
|           | TOTAL                    | 11                             | 11     | 100%               |